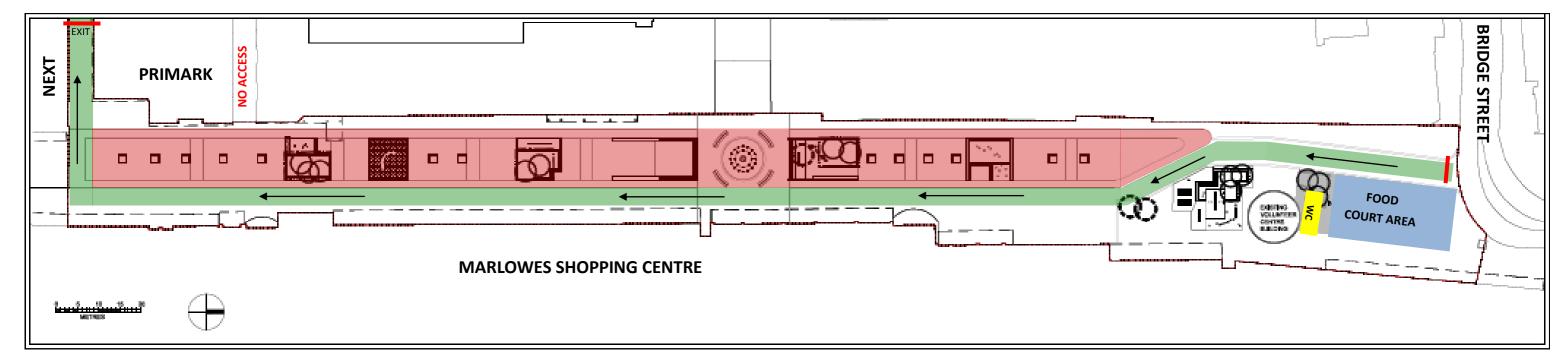

## Marlowes Pedestrianisation Vehicle Permit Scheme

Vehicle restrictions plan

This plan must be read in conjunction with the Marlowes Pedestrianisation Vehicle Permit Scheme Terms and Conditions.

Any vehicles entering the prohibited area without express permission from Dacorum Borough Council Town Centre Team, which will only be granted in exceptional circumstances, will have their permit revoked immediately.

## Key

Strictly NO vehicular access

Vehicular route

ANPR Bollard entry/exit points