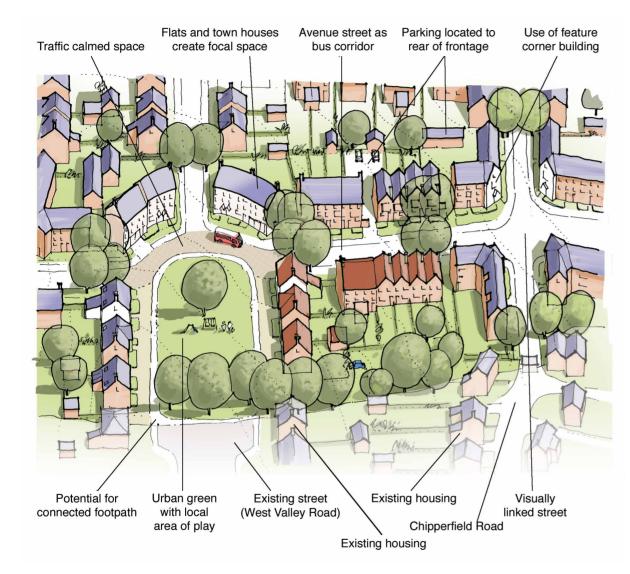

## Avenue street - Higher/ lower density mix

Spine road given more urban feel and designed with tree-lined avenue.

Avenue street with predominance of town houses and small terraces, with mix of larger house types to edges of character area.

Avenue street incorporating bus corridor and therefore densities and scale (possibly to include three storey) increased to reflect this and assist sustainable bus service.

Linked streets to Avenue Street to step down in scale and height to edges of site.

Creation of square as a focal point, incorporating traffic calming and urban green (with local area of play).

Creation of pedestrian and cycle linkages onto adjoining existing streets.

Car parking provided through mix of curtilages, small rear parking courts and some on-street visitor parking.

Incorporation of shared surface streets and private drives within secondary streets, along A41T edge and adjoining open space.

Landscaped edge to development adjoining A41T.

Manor Estate Apsley Development Brief