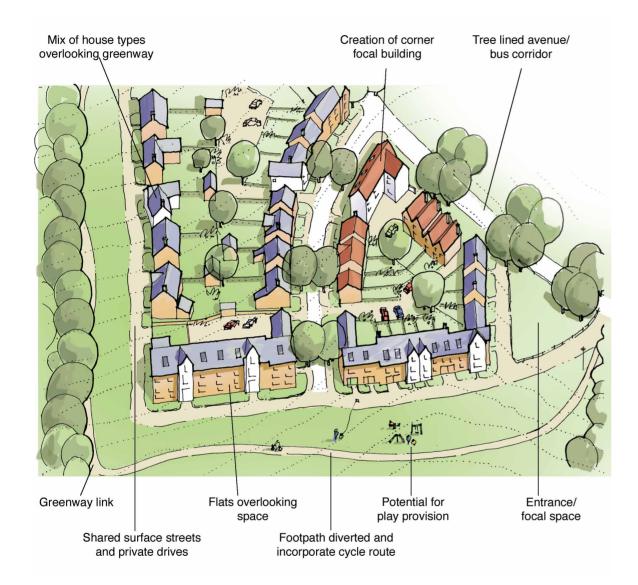

## Urban edge - Higher density mix

Spine road given more urban feel and designed with tree-lined avenue.

Avenue street with predominance of town houses and small terraces, with mix of larger house types to edges of character area.

Avenue street incorporating bus corridor and therefore densities and scale (to include some three storey) increased to reflect this and assist sustainable bus service.

Linked streets to avenue street to step down in scale and height to edges of site.

Creation of a green focal space, incorporating traffic calming and urban green (with local area of play).

Creation of potential linkages onto adjoining existing streets.

Car parking provided through mix of curtilages, small rear parking courts and some on-street visitor parking.

Incorporation of shared surface streets and private drives within secondary streets, along A41T edge and adjoining urban green open space.

Landscaped edge to development adjoining A41T.

Manor Estate Apsley Development Brief