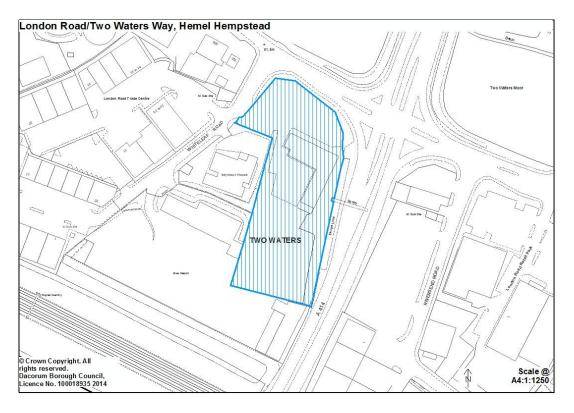

**New Retail Designation**: A new "Out of Centre Retail Location" (Table 1) applies to the wider London Road/Two Waters Way.