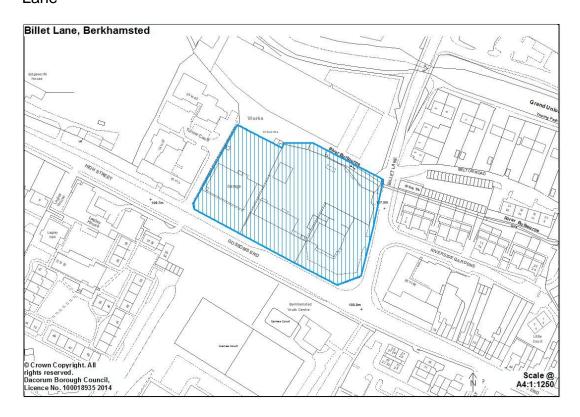

# **New Retail Designation**: A new "Out of Centre Retail Location" (Table 1) for Billet Lane