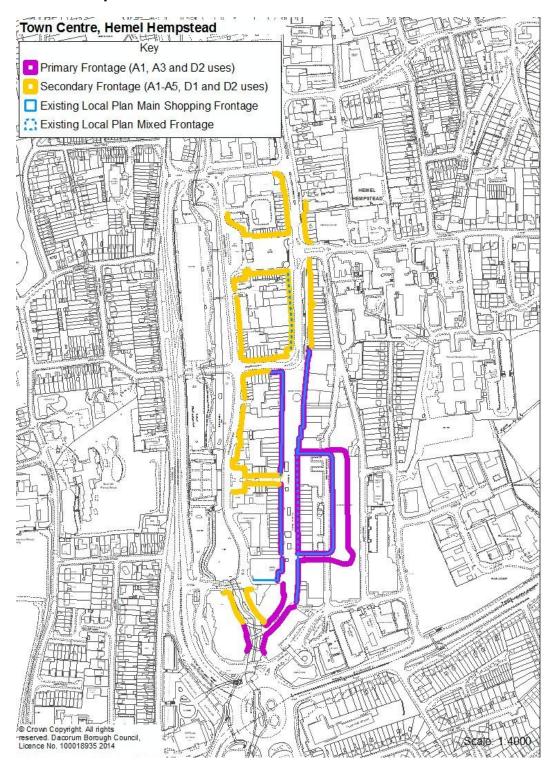

## **Hemel Hempstead:**

## **Proposed Retail Frontages**

Note: "Primary Frontage" replaces previous Local Plan designation "Main Shopping Frontage". "Secondary Frontage" replaces previous Local Plan designation "Mixed Frontage".