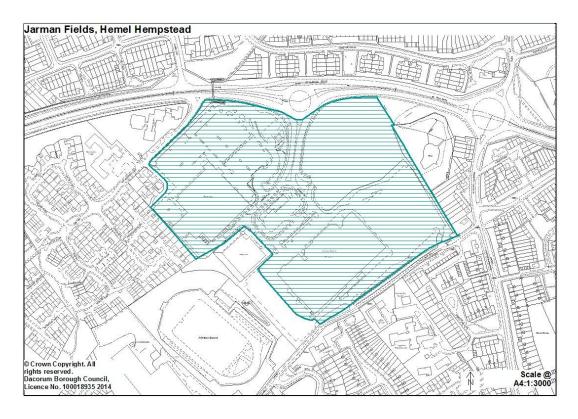

## S1 Jarman Fields:

Note: also see Proposal MU/1 and MU7 for Mixed Use / Retail Proposal

#### Tring:

**New Retail Designation:** A new "Out of Centre Retail & Leisure Location" (Table 1) applies to the wider Jarman Fields area. This replaces the Local Plan designation for this area as a "Local Centre".