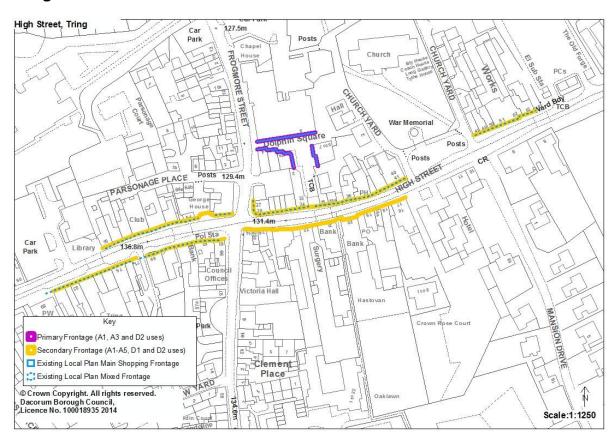

#### Tring:

**New Retail Designation:** A new "Out of Centre Retail & Leisure Location" (Table 1) applies to the wider Jarman Fields area. This replaces the Local Plan designation for this area as a "Local Centre".

## **Proposed Retail Frontages**

Note: "Primary Frontage" replaces previous Local Plan designation "Main Shopping Frontage". "Secondary Frontage" replaces previous Local Plan designation "Mixed Frontage".