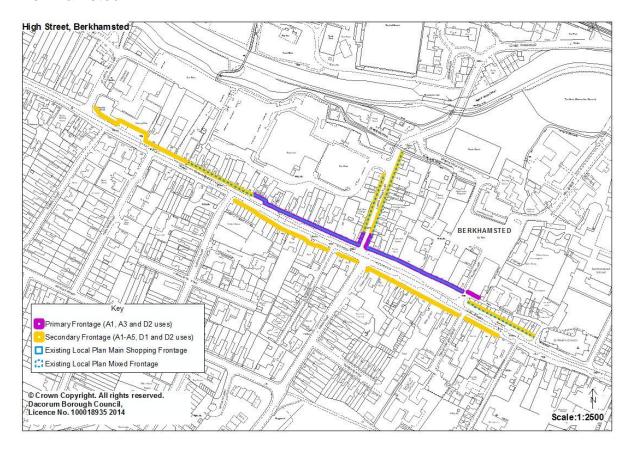

#### Berkhamsted:

## **Proposed Retail Frontages**

Note: "Primary Frontage" replaces previous Local Plan designation "Main Shopping Frontage". "Secondary Frontage" replaces previous Local Plan designation "Mixed Frontage".