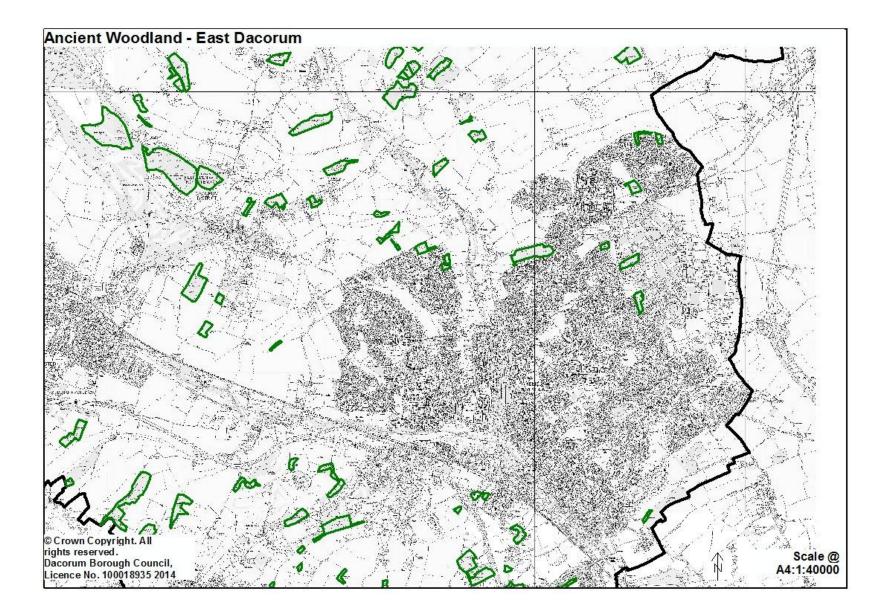

#### Tring Park (updated site area)

**Bourne Gutter (new site)** 

<u>Ancient Woodland</u> The following sites to be shown on Policies Map: