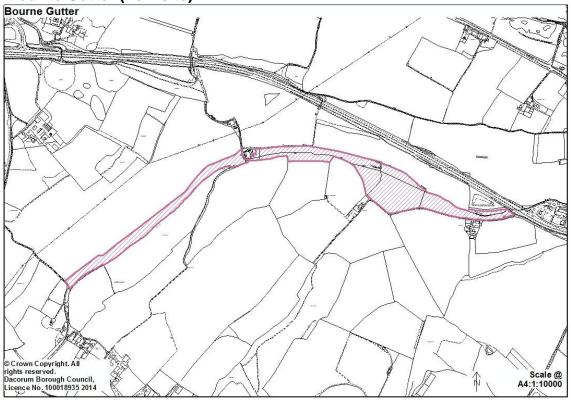

#### Tring Park (updated site area)

**Bourne Gutter (new site)** 

<u>Ancient Woodland</u> The following sites to be shown on Policies Map: