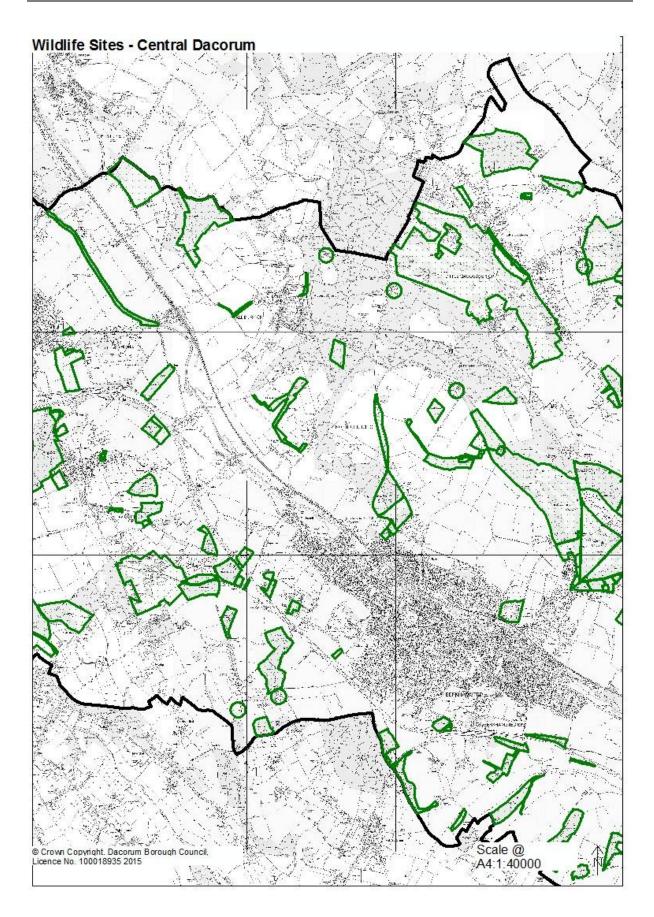

# **Special Area of Conservation** New designation to be included on Policies Map.

<u>Wildlife sites</u> Existing Wildlife Sites to be included on Policies Map as follows:

**New Wildlife Sites -** Additional designations to be shown on Policies Map: Monument Field – new designation