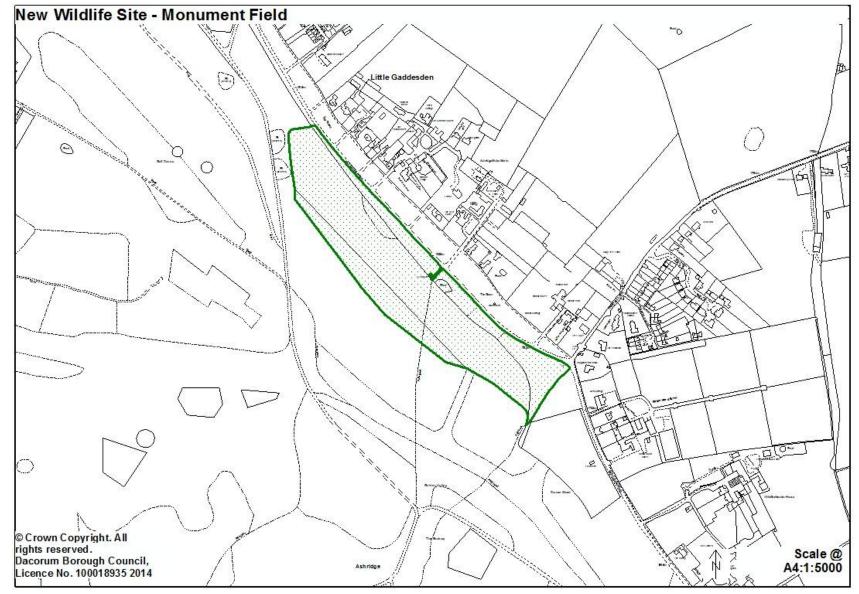

# **Special Area of Conservation** New designation to be included on Policies Map.

<u>Wildlife sites</u> Existing Wildlife Sites to be included on Policies Map as follows:

**New Wildlife Sites -** Additional designations to be shown on Policies Map: Monument Field – new designation

#### MC69 (below)

Westbrook Hay Golf Course, Bourne End – new designation