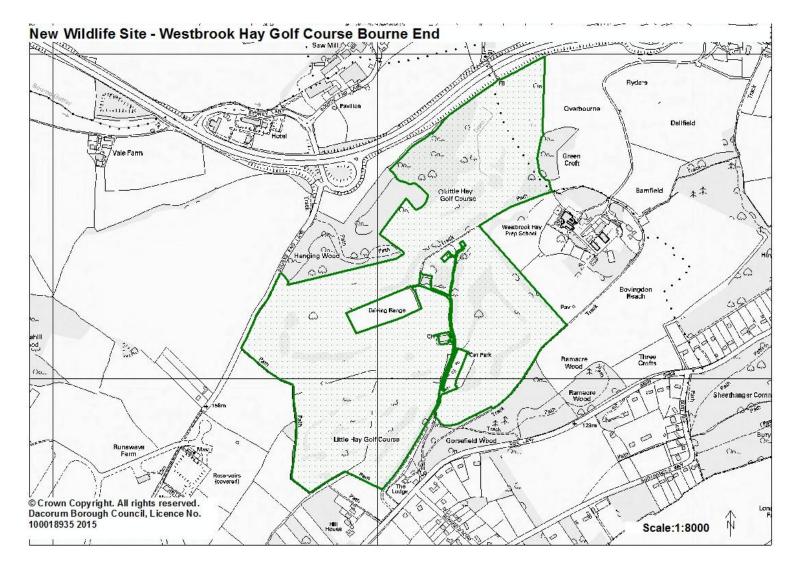

# **Special Area of Conservation** New designation to be included on Policies Map.

<u>Wildlife sites</u> Existing Wildlife Sites to be included on Policies Map as follows:

**New Wildlife Sites -** Additional designations to be shown on Policies Map: Monument Field – new designation

#### MC69 (below)

Westbrook Hay Golf Course, Bourne End – new designation