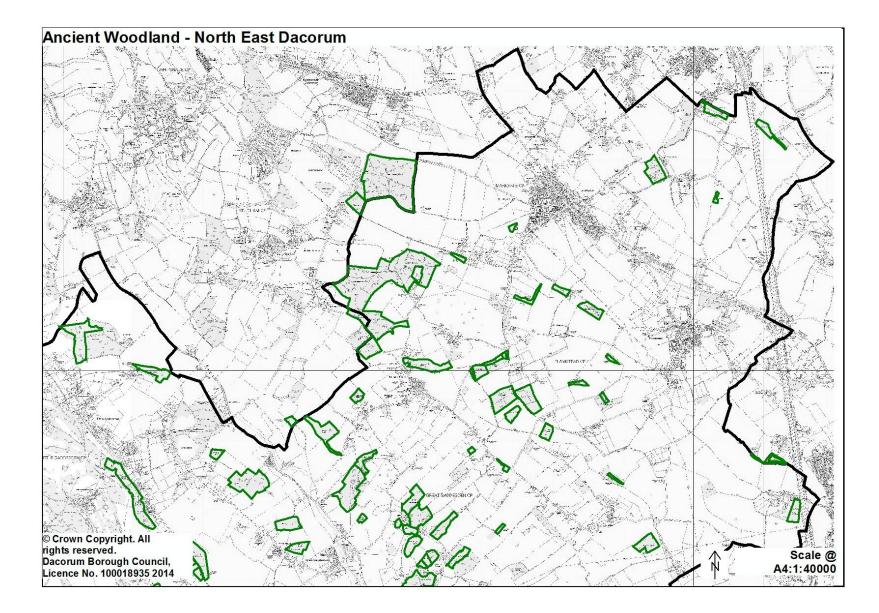

#### Tring Park (updated site area)

**Bourne Gutter (new site)** 

<u>Ancient Woodland</u> The following sites to be shown on Policies Map: