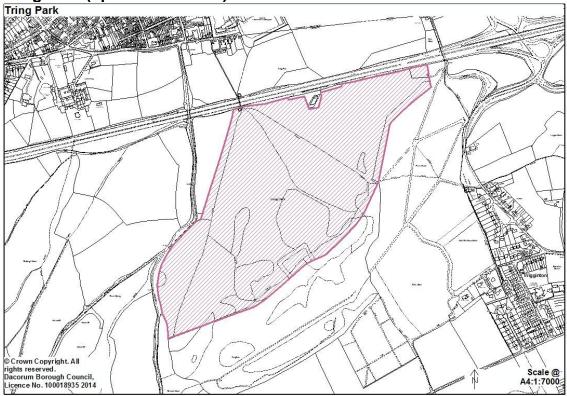

#### Tring Park (updated site area)

**Bourne Gutter (new site)** 

<u>Ancient Woodland</u> The following sites to be shown on Policies Map: