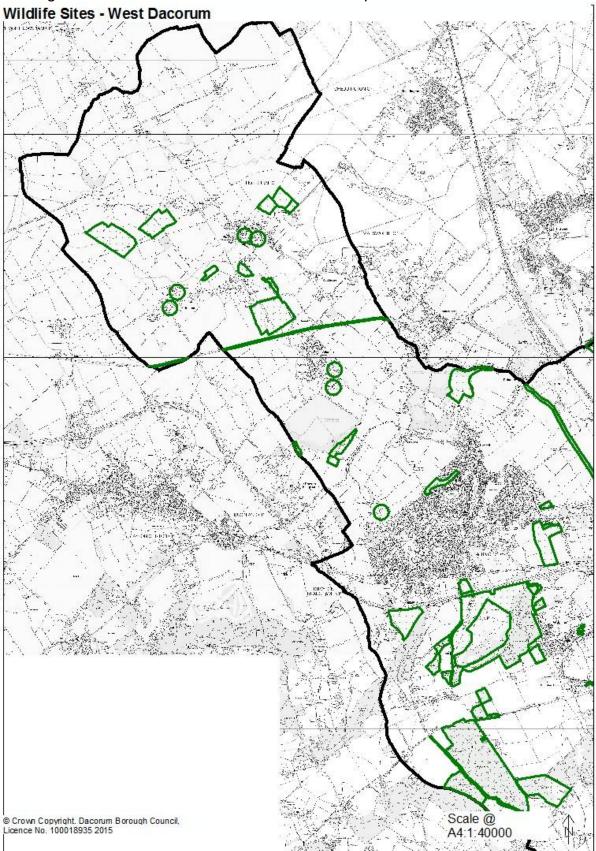

# **Special Area of Conservation** New designation to be included on Policies Map.

<u>Wildlife sites</u> Existing Wildlife Sites to be included on Policies Map as follows:

**New Wildlife Sites -** Additional designations to be shown on Policies Map: Monument Field – new designation