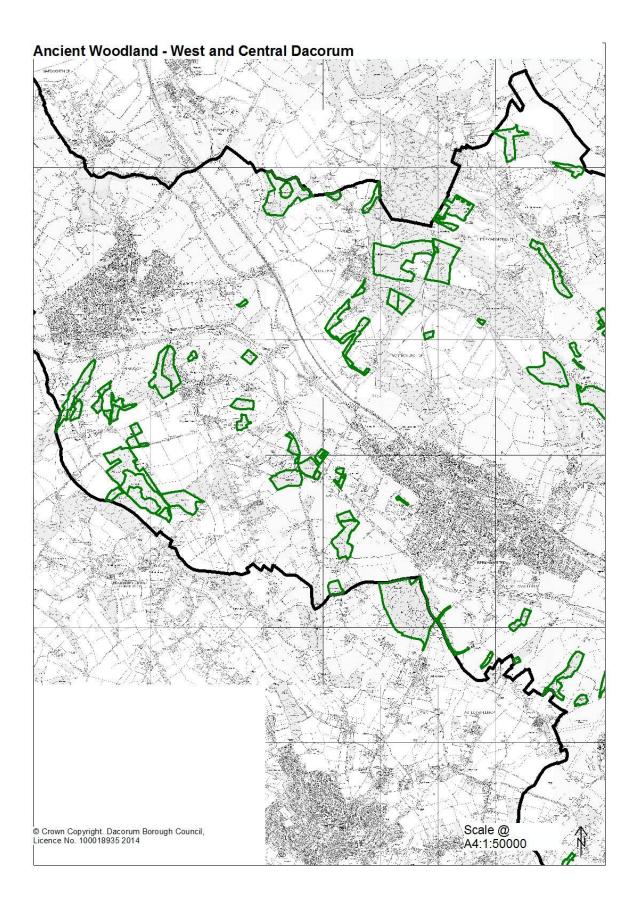

#### Tring Park (updated site area)

**Bourne Gutter (new site)** 

<u>Ancient Woodland</u> The following sites to be shown on Policies Map: