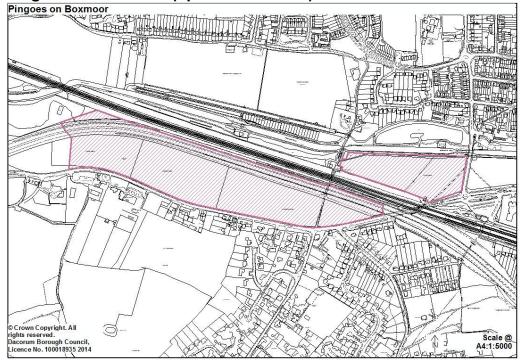

ston
- 19. Land at North of Bovingdon Airfield
- 20. Land west of Tring
- 21. Land at Marshcroft Farm, Bulbourne Road, Tring
- 22. East of Nettleden Road, Potten End
- 23. West of Nettleden Road, Potten End
- 24. Land at Bulbourne Road, Tring
- 25. Land at Mauldens End, Long Lane, Flaunden
- 26. Land at North Farm, Flaunden Lane, Bovingdon

# (b) Biodiversity and Geological Conservation:

## Local Nature Reserves (LNRs)

Existing designations shown on Policies Map to be retained.

#### Sites of Special Scientific Interest

Existing designations shown on Policies Map to be retained.

#### **Regionally Important Geological Sites (RIGS)**

Existing designations shown on Policies Map to be retained, together with the following additions / updates:

#### Pingoes on Boxmoor (updated site area)





#### Tring Park (updated site area)

**Bourne Gutter (new site)** 



<u>Ancient Woodland</u> The following sites to be shown on Policies Map:









# **Special Area of Conservation** New designation to be included on Policies Map.



<u>Wildlife sites</u> Existing Wildlife Sites to be included on Policies Map as follows:







**New Wildlife Sites -** Additional designations to be shown on Policies Map: Monument Field – new designation



#### MC69 (below)

Westbrook Hay Golf Course, Bourne End – new designation



#### MC69 cont... (below)

Former Halsey School Playing Field – new designation