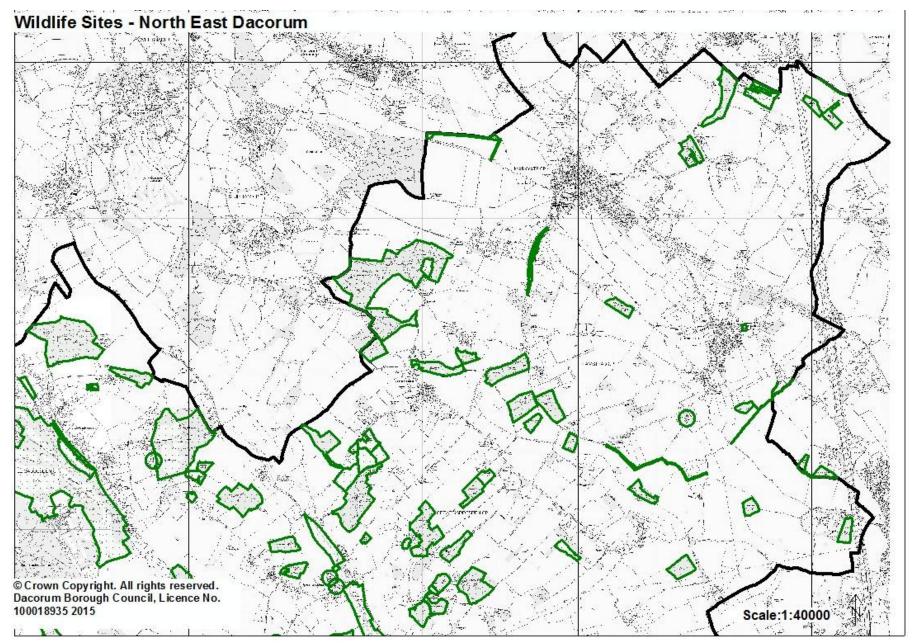

# **Special Area of Conservation** New designation to be included on Policies Map.

<u>Wildlife sites</u> Existing Wildlife Sites to be included on Policies Map as follows:

**New Wildlife Sites -** Additional designations to be shown on Policies Map: Monument Field – new designation