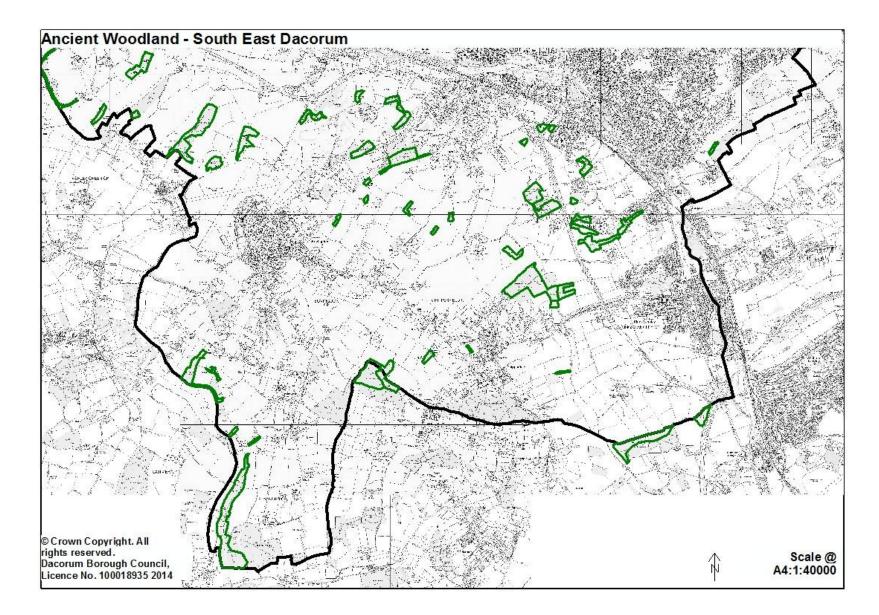

#### Tring Park (updated site area)

**Bourne Gutter (new site)** 

<u>Ancient Woodland</u> The following sites to be shown on Policies Map: