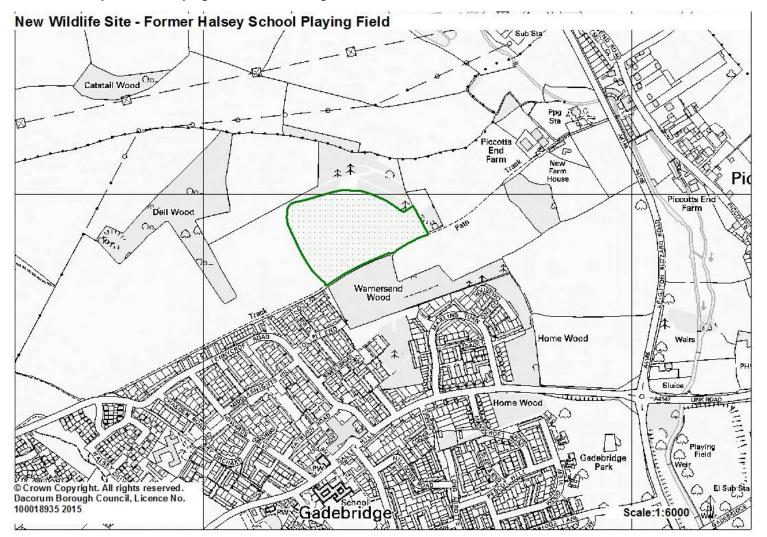

# **Special Area of Conservation** New designation to be included on Policies Map.

<u>Wildlife sites</u> Existing Wildlife Sites to be included on Policies Map as follows:

**New Wildlife Sites -** Additional designations to be shown on Policies Map: Monument Field – new designation

#### MC69 cont... (below)

Former Halsey School Playing Field – new designation