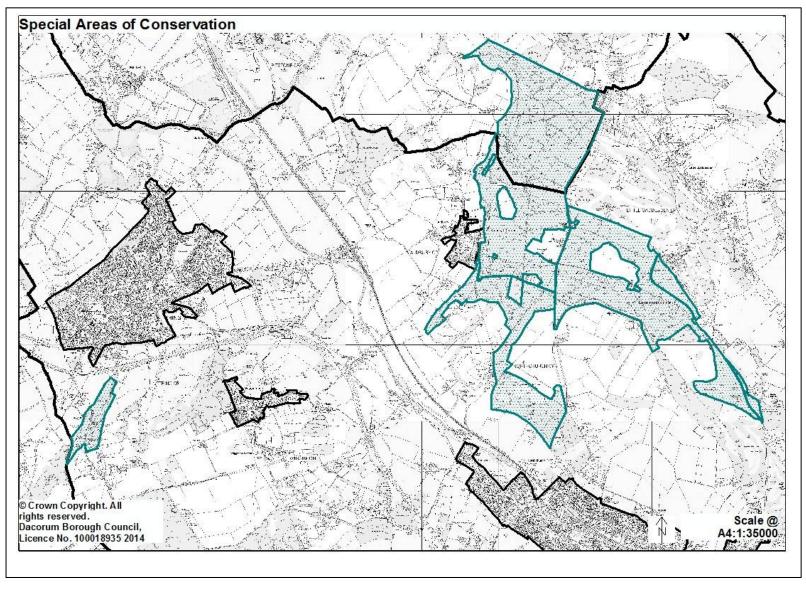

# **Special Area of Conservation** New designation to be included on Policies Map.

<u>Wildlife sites</u> Existing Wildlife Sites to be included on Policies Map as follows:

**New Wildlife Sites -** Additional designations to be shown on Policies Map: Monument Field – new designation